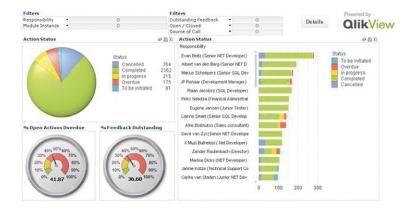

### IsoMetrix dashboards - Analytics powered by QlikView

IsoMetrix dashboards are powered by Qlikview. Qlikview is a leading Business Discovery software application. Its intuitive dashboards allow you to stop guessing and start knowing how to make faster, smart decisions.

- Uncover hidden trends and make discoveries that drive innovative decisions.
- Compare by year, region, category or other dimensions at the click of a button.
- Ask questions and pursue insights on your own or collaboratively.
- Search across all your data to get the big picture get results that let you see new connections and relationships between data sets.