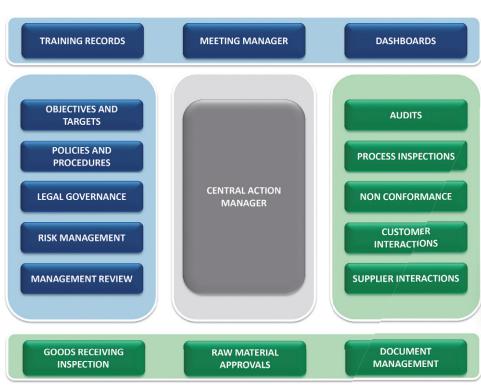

IsoMetrix consolidates all these elements into a centralised, electronic system that can be tailored to your exact requirements, from the data input screens to the management dashboards.

#### Standard modules

- Policies and Procedures
- Legal Compliance
- Risk Assessments
- Non-conformances
- · Audits and Inspections
- Meeting Manager
- · Action Manager
- Stakeholder Management
- Monitoring