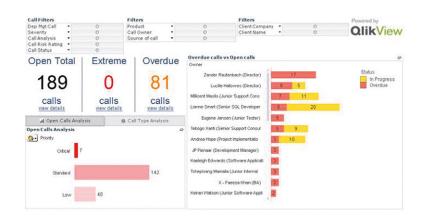

### IsoMetrix dashboards - Analytics powered by QlikView

IsoMetrix dashboards are powered by Qlikview. Qlikview is a leading Business Discovery software application. Its intuitive dashboards allow you to stop guessing and start knowing how to make faster, smart decisions.

- Uncover hidden trends and make discoveries that drive innovative decisions.
- Compare by year, region, category or other dimensions at the click of a button.
- Ask questions and pursue insights on your own or collaboratively.
- Search across all your data to get the big picture get results that let you see new connections and relationships between data sets.